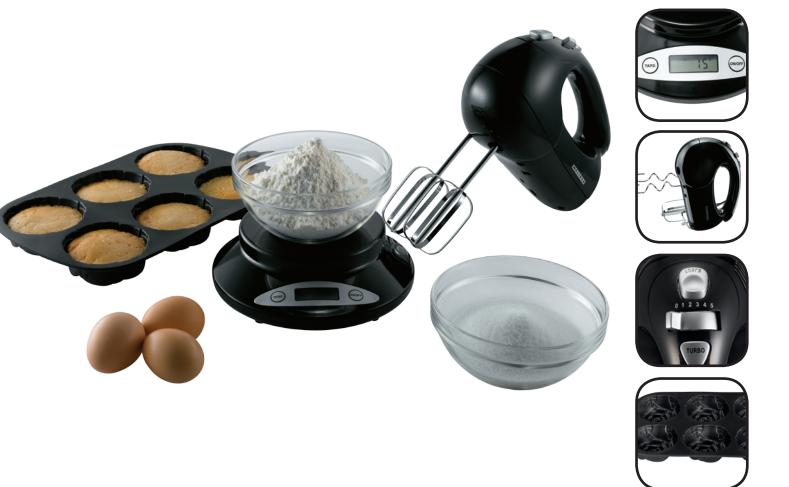

#### Handmixer+kitchenscale+baking form

## Handmixer:

- Powerful hand mixer
- 5 speeds
- Turbo function
- Comes with whisps and dough hooks in chrome

#### Kitchen scale:

- Compact kitchen scale
- Capacity of 2,0 kg.
- Graduation of 1 gram.
- Tara function
- Auto shut off can be swicth of manually as well
- 4 x 1.5 V AA batteries (not incl.)

## Baking form:

- Small muffin baking from in silicone
- Easy to use and easy to clean
- Max. temp. 250 °C